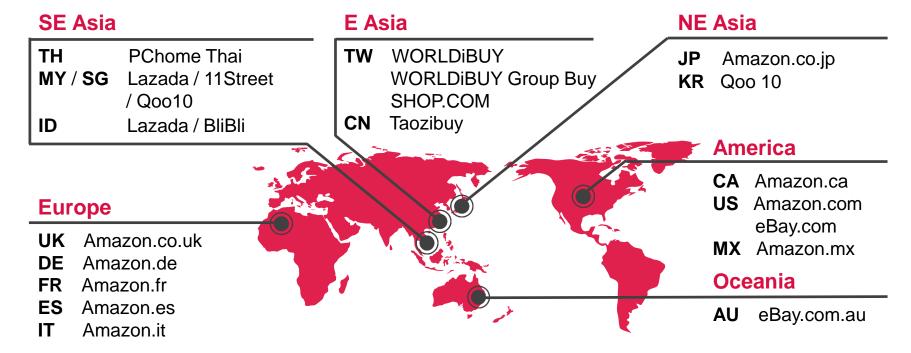

## **Service Location**

- 15 Branches and Warehouse (Taoyuan Pingzhen, Guanyin) in Taiwan
- The delivery reaches 100 plus countries and 400 cities in the world with OCS networks

# Advantage

Customized Logistics Solutions

Offering various types of solutions w/ 24/7 custom clearance service

Next Day Express Courier Delivery

Servicing more than 100 countries and territories covering more than 400 major cities